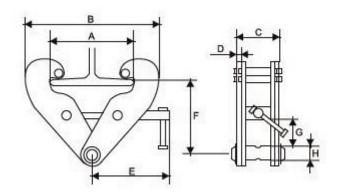

| Model   | Capacity<br>(kg) | Adjustable Beam<br>Width (mm) | A<br>Max (mm) | B<br>Min (mm) | B<br>Max (mm) | C<br>mm | Dimension<br>D | E<br>mm | F<br>Min (mm) | F<br>Max (mm) | G<br>mm | H  | Net Weight<br>(kg) |
|---------|------------------|-------------------------------|---------------|---------------|---------------|---------|----------------|---------|---------------|---------------|---------|----|--------------------|
| LEBC-I  | 1000             | 73-230                        | 278           | 180           | 370           | 62      | 5              | 230     | 100           | 160           | 30      | 25 | 4                  |
| LEBC-2  | 2000             | 75-230                        | 278           | 180           | 370           | 67      | 6              | 230     | 100           | 160           | 35      | 28 | 4.4                |
| LEBC-3  | 3000             | 80-320                        | 356           | 230           | 480           | 100     | 8              | 260     | 125           | 210           | 45      | 32 | 8.6                |
| LEBC-5  | 5000             | 80-320                        | 356           | 230           | 480           | 110     | 10             | 260     | 125           | 210           | 50      | 38 | 10.7               |
| LEBC-10 | 10000            | 80-320                        | 356           | 255           | 490           | 115     | 12             | 270     | 170           | 240           | 65      | 43 | 14.5               |