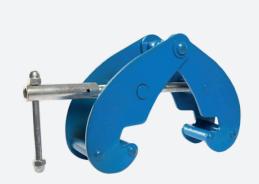

## **BEAM CLAMP**

A Beam clamp can be used to suspend manual, electric or an air hoist from a suitably rated beam or gantry. For safety reasons, we fully recommend you to ensure the beam that you are suspending from should fit the purpose

- Compact, Quick & easy installation.
- Designed to provide a quick and versatile rigging point for all types of hoisting equipment.
- Eliminates the requirement for drilling, welding or other attachment techniques.
- Efficient and safe application