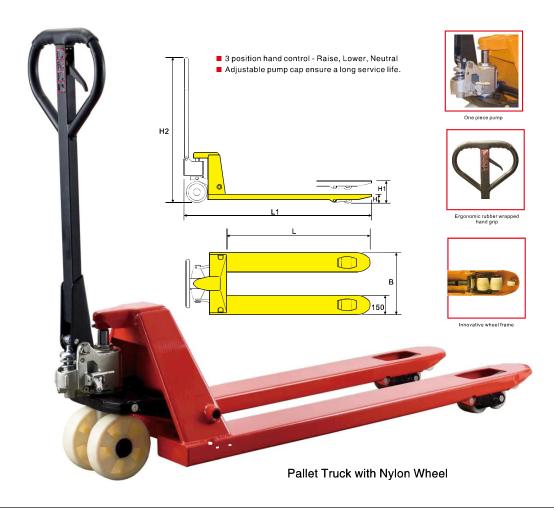

## **Hand Pallet Truck**

| MODEL No.            |        | LEPT2555 | LEPT3055 | LEPT5068 |
|----------------------|--------|----------|----------|----------|
| Capacity             | kg     | 2500     | 3000     | 5000     |
| Min. Fork Height     | H(mm)  | 80       | 80       | 80       |
| Max. Fork Height     | H1(mm) | 190-200  | 190-200  | 195      |
| Max. Lifting Height  | mm     | >110     | >110     | >110     |
| Fork Width           | B(mm)  | 550      | 550      | 685      |
| Fork Length          | L(mm)  | 1200     | 1200     | 1200     |
| Fork Size            | mm     | 150x55   | 160x60   | 180x50   |
| Tandem Loading Wheel | mm     | Ф80х70   | Ф80х70   | Ф80х67   |
| Steering Wheel       | mm     | Ф180x50  | Ф180x50  | Ф180x60  |
| Material of Wheel    | mm     | Nylon    | Nylon    | Nylon    |
| Net Weight           | kg     | 73/75    | 78/80    | 140      |

<sup>\*</sup> Lifteasy deserves the right to change product designs & specifications without prior notice.

<sup>\*\*</sup>The Diagram shown above may contain non-standard configurations.