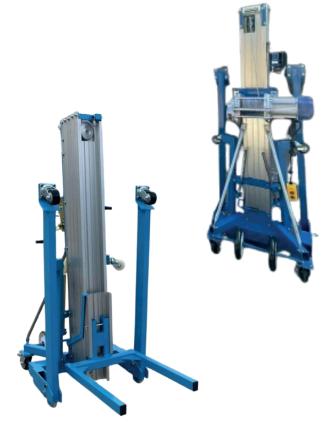

## **Material Duct Lifter**

Material Duct Lifter is an equipment used to raise duct systems to the desired level for installation. Compact design, can fold up legs for easy storage. Roller wheels allow easy transport in stowed position. Ideal for lifting and placing small ducts. Its compact portable design easily rolls through standard single doorways for productive versatility.

- Compact design, can fold up legs for easy storage.
- Roller wheels allow easy transport in stowed position.
- Ideal for lifting and placing small ducts.
- Perfect for installing and maintaining HVAC equipment and appliances.
- Its compact, portable design easily rolls through standard single doorways for productive versatility.

## Optional: Electric Winch (220v) Available Upon Request

| TECHNICAL PARAMETERS                |         |
|-------------------------------------|---------|
| MODEL                               | LEDL7.9 |
| Working Height:                     |         |
|                                     |         |
| Fork up (m)                         | 7.9     |
| Height Stowed (m)                   | 2.18    |
| Length Stowed (m)                   | 0.86    |
| Length - Operating (m)              | 2.06    |
| Width - Stowed (m)                  | 0.80    |
| Width - with Stabilizer lowered (m) | 1.68    |
| Load Capacity:                      |         |
| At 40 cm (kg)                       | 200     |
| At 60 cm (kg)                       | 150     |
| At 80 cm (kg)                       | 100     |
| Powe (Crank / Mtr)                  | 27.8    |
| Standard Fork (L*W*D)               | 71*58*6 |
| Load Platform (L*W*D)               | 67*58*6 |
| Net Weight (kg)                     | 210     |