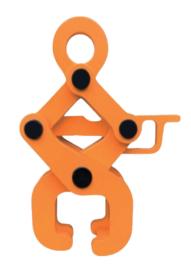

## YTS Rail Clamp

- For lifting and handing of rails.
- They are extremely easy and simple to use for safe lifting.
- Available with automatic open/close device.

| Capacity | Model No. | Opening Size (mm) |
|----------|-----------|-------------------|
| 3        | LEYTS3    | 20-120            |