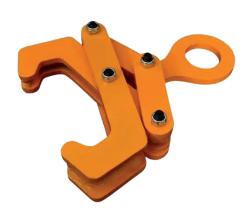

## **YT** Rail Clamp

- Provides a quick and versatile rigging point for hoisting equipment, pulley blocks or loads.
- Wide adjustment range.
- The central threaded spindle allows easy attachment.
- Small dimensions at beams with a low base.

| Capacity | Model No. | Opening Size (mm) |
|----------|-----------|-------------------|
| 3        | LEYT3     | 70-120            |

<sup>\*</sup> Lifteasy deserves the right to change product designs & specifications without prior notice.